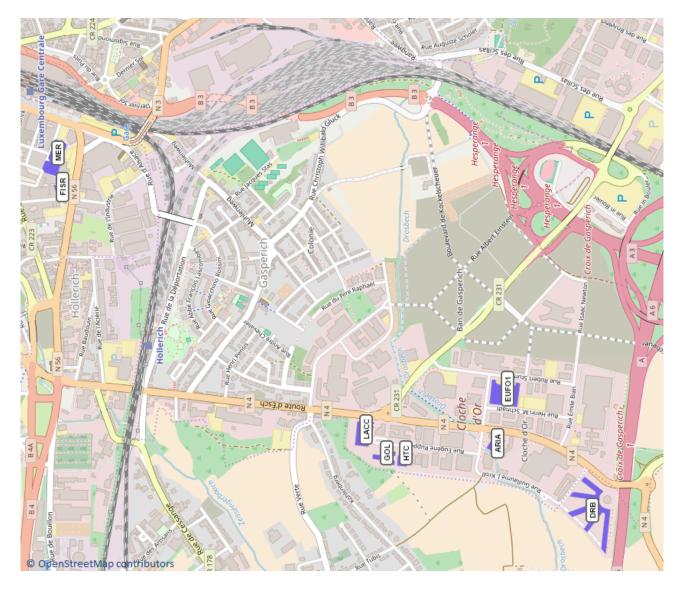

| City     | Adress                                                            |
|------|----------|-------------------------------------------------------------------|
| B68  | Brussels | CoR/EESC<br>Rue Belliard 68 / Belliardstraat 68                   |
| BVS  | Brussels | Bertha von Suttner<br>Rue Montoyer 92-102 / Montoyerstraat 92-102 |
| JDE  | Brussels | Jacques Delors<br>Rue Belliard 99-101 / Belliardstraat 99-101     |
| REM  | Brussels | Remorqueur<br>Rue Belliard 93 / Belliardstraat 93                 |
| TRE  | Brussels | Trêves<br>Rue de Trèves 74 / Trierstraat 74                       |
| VM2  | Brussels | Van Maerlant<br>Rue van Maerlant 2 / van Maerlantstraat 2         |

# BRUSSELS



# BRUSSELS



# LUXEMBOURG – Kirchberg Plateau



# LUXEMBOURG – Gare and Cloche d'or



# STRASBOURG



# **European Economic and Social Committee**

| Presidency                                                                                                                                                                                                                                                                                                                                  | 9                                      |
|---------------------------------------------------------------------------------------------------------------------------------------------------------------------------------------------------------------------------------------------------------------------------------------------------------------------------------------------|------------------------