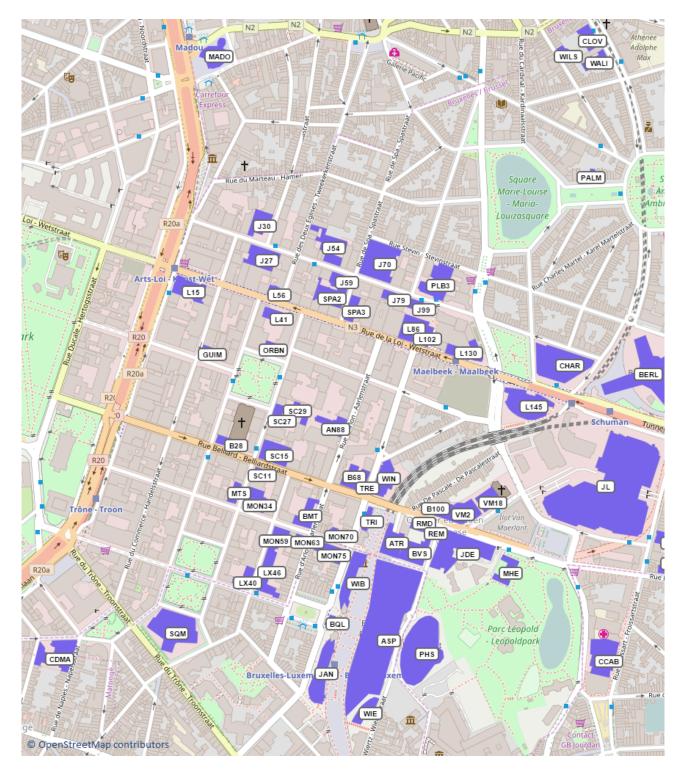

# LIST OF BUILDINGS (CODES)

| Code | City     | Adress                                                            |
|------|----------|-------------------------------------------------------------------|
| B68  | Brussels | CoR/EESC<br>Rue Belliard 68 / Belliardstraat 68                   |
| BVS  | Brussels | Bertha von Suttner<br>Rue Montoyer 92-102 / Montoyerstraat 92-102 |
| JDE  | Brussels | Jacques Delors<br>Rue Belliard 99-101 / Belliardstraat 99-101     |
| REM  | Brussels | Remorqueur<br>Rue Belliard 93 / Belliardstraat 93                 |
| TRE  | Brussels | Trêves<br>Rue de Trèves 74 / Trierstraat 74                       |
| VM2  | Brussels | Van Maerlant<br>Rue van Maerlant 2 / van Maerlantstraat 2         |

# BRUSSELS