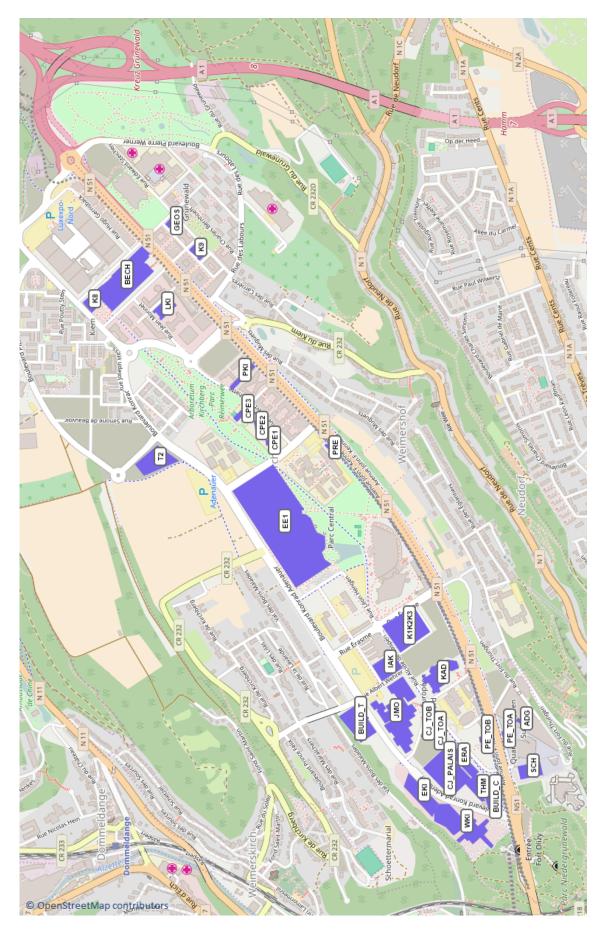

s.

# LIST OF BUILDINGS (CODES)

| Code | City     | Adress                                                            |
|------|----------|-------------------------------------------------------------------|
| B68  | Brussels | CoR/EESC<br>Rue Belliard 68 / Belliardstraat 68                   |
| BVS  | Brussels | Bertha von Suttner<br>Rue Montoyer 92-102 / Montoyerstraat 92-102 |
| JDE  | Brussels | Jacques Delors<br>Rue Belliard 99-101 / Belliardstraat 99-101     |
| REM  | Brussels | Remorqueur<br>Rue Belliard 93 / Belliardstraat 93                 |
| TRE  | Brussels | Trêves<br>Rue de Trèves 74 / Trierstraat 74                       |
| VM2  | Brussels | Van Maerlant<br>Rue van Maerlant 2 / van Maerlantstraat 2         |

# BRUSSELS



# BRUSSELS



# LUXEMBOURG – Kirchberg Plateau



# LUXEMBOURG – Gare and Cloche d'or



# STRASBOURG



# **European Economic and Social Committee**

| Presidency                                                                                                                                                                                                                                                                                                                                  | 9                                      |
|-------------------------------------------------------------------------------------------------------------------------------------------------------------------------------------------------------------------------------------------------------------------------------------------------------------------------------