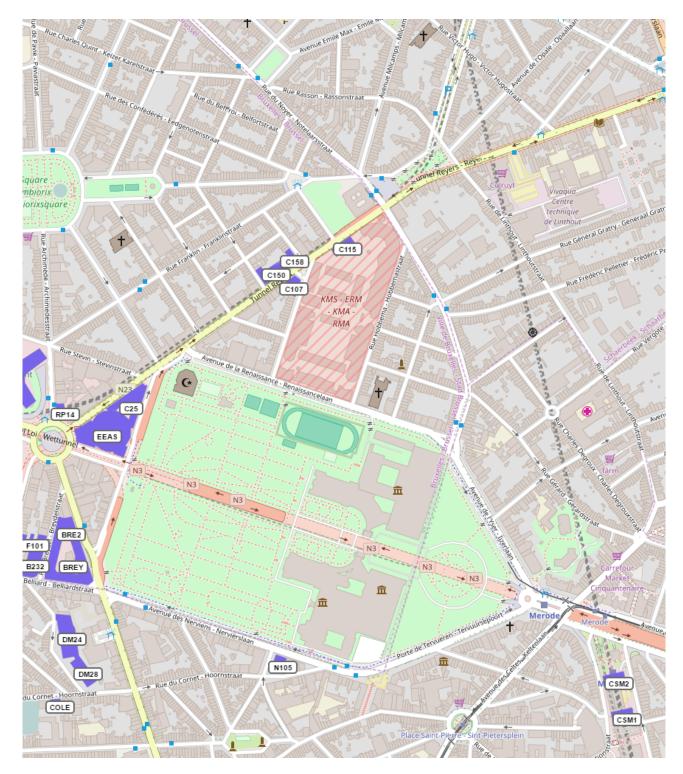

t directly from the copyright holders.

# LIST OF BUILDINGS (CODES)

| Code | City     | Adress                                                            |
|------|----------|-------------------------------------------------------------------|
| B68  | Brussels | CoR/EESC<br>Rue Belliard 68 / Belliardstraat 68                   |
| BVS  | Brussels | Bertha von Suttner<br>Rue Montoyer 92-102 / Montoyerstraat 92-102 |
| JDE  | Brussels | Jacques Delors<br>Rue Belliard 99-101 / Belliardstraat 99-101     |
| REM  | Brussels | Remorqueur<br>Rue Belliard 93 / Belliardstraat 93                 |
| TRE  | Brussels | Trêves<br>Rue de Trèves 74 / Trierstraat 74                       |
| VM2  | Brussels | Van Maerlant<br>Rue van Maerlant 2 / van Maerlantstraat 2         |

# BRUSSELS



# BRUSSELS



# LUXEMBOURG – Kirchberg Plateau



# LUXEMBOURG – Gare and Cloche d'or



# STRASBOURG



# **European Economic and Social Committee**

| Presidency                                                                                                                                                                                                                                                                                                                                  | 9                                      |
|-------------------------------------------------------------------------------------------------------------------------------------------------------------------------------------------------------------------------------------------------------------------------------------------