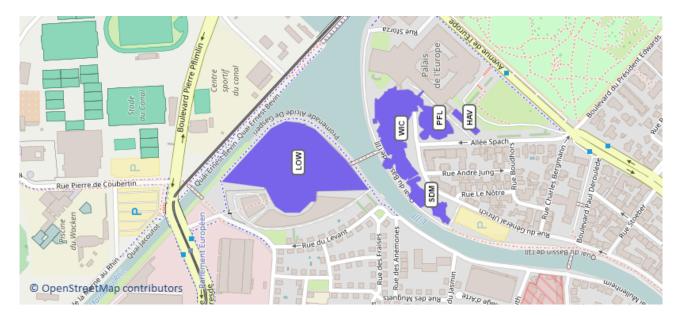

ress                                                            |
|------|----------|-------------------------------------------------------------------|
| B68  | Brussels | CoR/EESC<br>Rue Belliard 68 / Belliardstraat 68                   |
| BVS  | Brussels | Bertha von Suttner<br>Rue Montoyer 92-102 / Montoyerstraat 92-102 |
| JDE  | Brussels | Jacques Delors<br>Rue Belliard 99-101 / Belliardstraat 99-101     |
| REM  | Brussels | Remorqueur<br>Rue Belliard 93 / Belliardstraat 93                 |
| TRE  | Brussels | Trêves<br>Rue de Trèves 74 / Trierstraat 74                       |
| VM2  | Brussels | Van Maerlant<br>Rue van Maerlant 2 / van Maerlantstraat 2         |

# BRUSSELS



# BRUSSELS



# LUXEMBOURG – Kirchberg Plateau



# LUXEMBOURG – Gare and Cloche d'or



# STRASBOURG



# **European Economic and Social Committee**

| Presidency                                                                                                                                                                                                                                                                                                                                  | 9                                      |
|---------------------------------------------------------------------------------------------------------------------------------------------------------------------------------------------------------------------------------------------------------------------------------------------------------------------------------------------|----------------------------------------